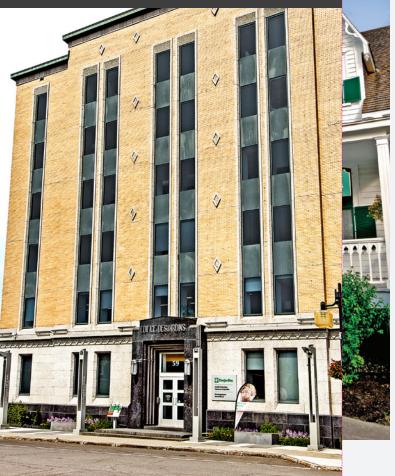

# Desjardins building

Located a block away from Maison Alphonse-Desjardins, the Desjardins building is an art deco inspired structure inaugurated in 1950, which marked the 50th anniversary of the founding of the very first caisse. The six-floor building was the first skyscraper in Lévis.

#### **Desjardins building**

59 avenue Bégin Lévis QC G6V 4C3

Free admission at both sites