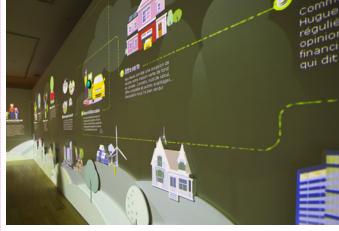

During your tour, take the time to enjoy a presentation in the room that once housed the caisse's safe. The *Innovating through Cooperation* exhibit features an interactive display that lets visitors explore Desjardins's most recent innovations from 2000 to the present.

Each of the four profiles presents initiatives in financial education, socio-economic development and new technology developed to meet the needs of our members and clients.