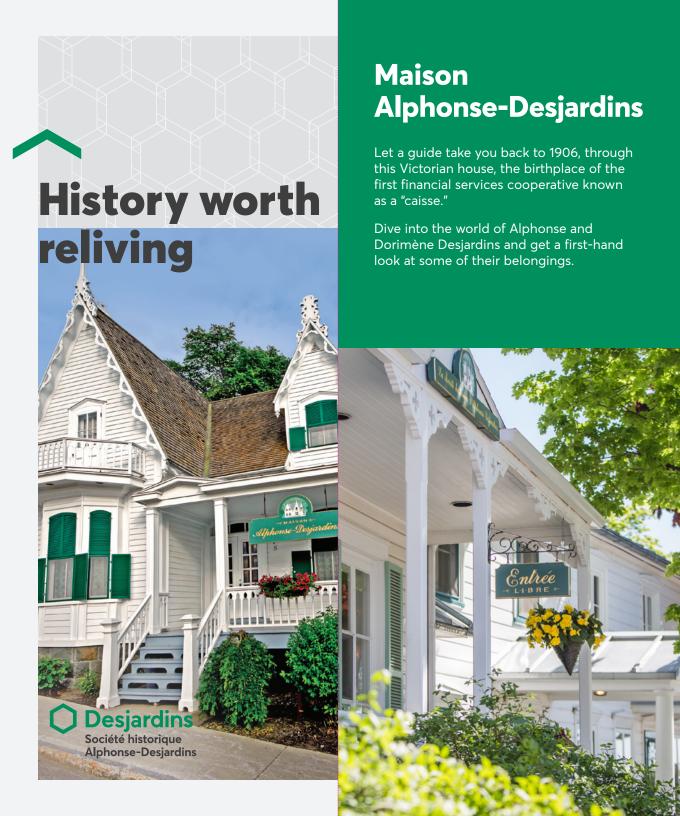

#### **Maison Alphonse-Desjardins**

6 rue du Mont-Marie Lévis QC G6V 1V9

## **Maison Alphonse-Desjardins**

In addition to the historic home, visit the house next door for an exhibit dedicated to the story of the Desjardins couple and the founding of the caisses.

Learn more about the founders, whose commitment earned them the honour of being named National Historic Persons.