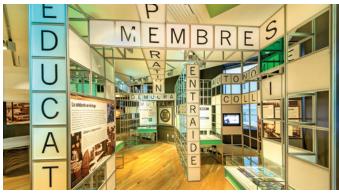

## **Desjardins building**

**POP-SAC-À-VIE...** is an exhibit on the history of Desjardins Group, from the Great Depression of the 1930s to 2000. It presents over 100 artifacts, as well as paper and audio-visual archives, testifying to the organization's commitment to economic development, financial education and the communities it serves.